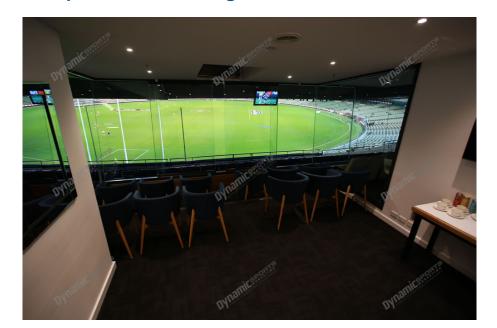

# **Package Inclusions**

MCG Corporate Boxes for the Boxing Day Test are the ultimate corporate entertainment facility. Location all around the ground, these facilities offer privacy and luxury, the perfect way to enjoy a game in style with clients, or in the company of friends and family.

Each MCG Corporate Box features lounge style seating, a fully inclusive open bar\*, premium food menus, a steward to look after your guests, the ability to close the large sliding glass windows and private bathrooms.

## MCG Corporate Box inclusions:

- 12 corporate box tickets for entry into the MCG then to the Corporate entrance
- Canapes on arrival, followed by a buffet served at lunch. All dietary requests e.g. gluten free, vegetarian can be accommodated for.
- A dedicated staff member to serve you and your guests from the bar and kitchen
- Fully open bar serving premium beers, a selection of red, white and sparkling wines and soft drinks. \*Additional items such as spirits, Champagne and cellared wines available for purchase on the day

- Television monitor in the suite showing live coverage and replays.
- 2 x Car Parking passes underneath or directly next to the MCG
- Full ticketing management including customised itineraries with your company logo, individual ticket wallets and catering coordination by Dynamic
- Catering management in attendance throughout the evening