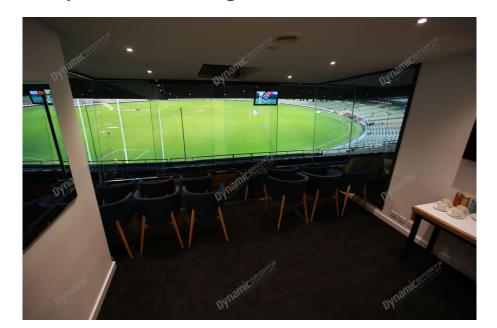

# **Package Inclusions**

MCG Corporate Boxes for the Boxing Day Test are the ultimate corporate entertainment facility. Location all around the ground, these facilities offer privacy and luxury, the perfect way to enjoy a game in style with clients, or in the company of friends and family.

Each MCG Corporate Box features lounge style seating, a fully inclusive open bar\*, premium food menus, a steward to look after your guests, the ability to close the large sliding glass windows and private bathrooms.

### MCG Corporate Box inclusions:

- 12 corporate box tickets for entry into the MCG then to the Corporate entrance
- Canapes on arrival, followed by a buffet served at lunch. All dietary requests e.g. gluten free, vegetarian can be accommodated for.
- A dedicated staff member to serve you and your guests from the bar and kitchen
- Fully open bar serving premium beers, a selection of red, white and sparkling wines and soft drinks. \*Additional items such as spirits, Champagne and cellared wines available for purchase on the day

- Television monitor in the suite showing live coverage and replays.
- 2 x Car Parking passes underneath or directly next to the MCG
- Full ticketing management including customised itineraries with your company logo, individual ticket wallets and catering coordination by Dynamic
- Catering management in attendance throughout the evening