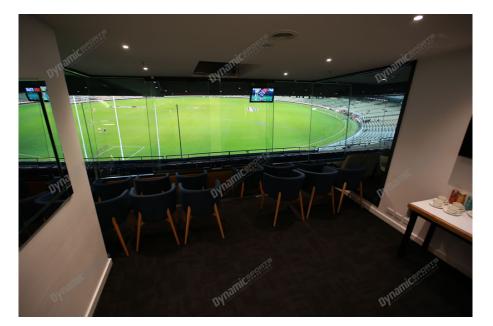

## **Package Inclusions**

MCG Corporate Boxes are the ultimate corporate entertainment facility. Location all around the ground, these facilities offer privacy and luxury, the perfect way to enjoy a game in style with clients, or in the company of friends and family.

Each MCG Corporate Box features lounge style seating, a fully inclusive open bar\*, premium food menus, a steward to look after your guests, the ability to close the large sliding glass windows and private bathrooms.

### **MCG Corporate Box inclusions**

- 12 corporate box tickets for entry into the MCG then to the Corporate entrance
- A premium lunch or dinner buffet or grazing menu (depending on package purchased/time of game)
- A dedicated staff member to serve you and your guests from the bar and kitchen
- Fully open bar serving premium beers, a selection of red, white and sparkling wines and softdrinks. \*Addtional items such as spirits, Champagne and cellared wines available for purchase on the day
- Full ticketing management including customised itineraries with your company logo, individual ticket

wallets and catering coordination by DSM

- Television monitor in the suite showing live coverage and replays.
- 2 x Car Parking passes underneath or directly next to the MCG
- Official match programs for each event e..g AFL Record for AFL games
- Catering management in attendance throughout the evening