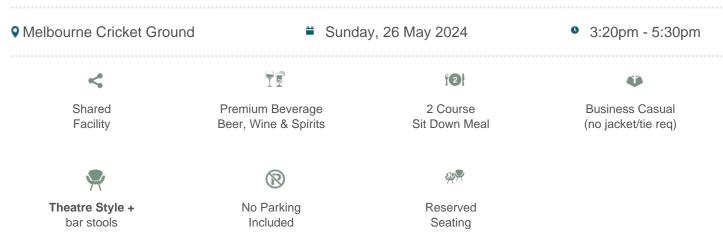

#### Melbourne vs St Kilda

\$455pp + GST\*

### **Nissan Lounge Package Inclusions**

- Your own table of 8 in the Nissan Suite with company signage.
- A premium sit down pre match lunch or dinner dining experience

• Beverage package including beer, wine and softdrink (cellared wines, champagnes such as Moet and Chandon can be purchased at additional cost).

### Investment and how to book.

Bookings are for groups of 8. Price is \$455pp excluding GST (\$3,640 excluding GST).

To make a booking, please contact us or call 1300 660 509