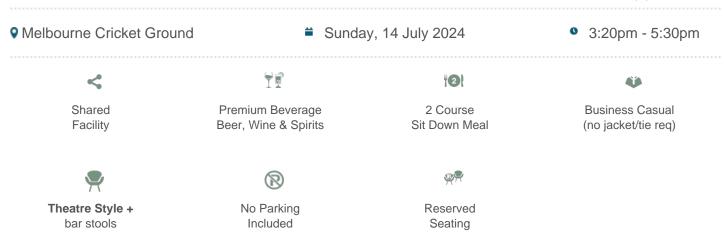

#### **Richmond vs GWS Giants**

\$455pp + GST\*

### **Nissan Lounge Package Inclusions**

- Your own table of 8 in the Nissan Suite with company signage.
- A premium sit down pre match lunch or dinner dining experience

• Beverage package including beer, wine and softdrink (cellared wines, champagnes such as Moet and Chandon can be purchased at additional cost).

### Investment and how to book.

Bookings are for groups of 8. Price is \$455pp excluding GST (\$3,640 excluding GST).

To make a booking, please contact us or call 1300 660 509