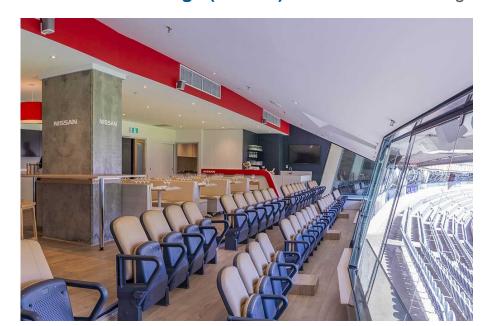

# **Package Inclusions**

The Nissan Lounge is the newest hospitality offering at the MCG.

This sophisticated Suite has been refurbished for the 2024 season. Featuring sweeping views across the playing surface, 6 tables holding 8 guests each, a reserved arm chair style seat and a premium food and beverage menu, this facility is perfect for entertaining your valued clients, or enjoying a game in style with family and friends.

## **Nissan Lounge Package Inclusions**

- Your own table of 8 in the Nissan Suite with company signage.
- A premium sit down pre match lunch or dinner dining experience

• Beverage package including beer, wine and softdrink (cellared wines, champagnes such as Moet and Chandon can be purchased at additional cost).