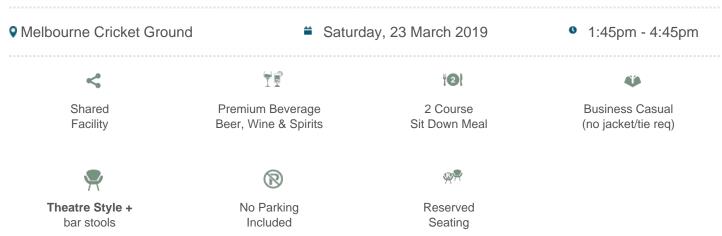

#### **Melbourne vs Port Adelaide**

\$455pp + GST\*

## **Nissan Lounge Package Inclusions**

- Your own table of 8 in the Nissan Suite with company signage.
- A premium sit down pre match lunch or dinner dining experience

• Beverage package including beer, wine and softdrink (cellared wines, champagnes such as Moet and Chandon can be purchased at additional cost).

### Investment and how to book.

Bookings are for groups of 8. Price is \$455pp excluding GST (\$3,640 excluding GST).

To make a booking, please contact us or call 1300 660 509