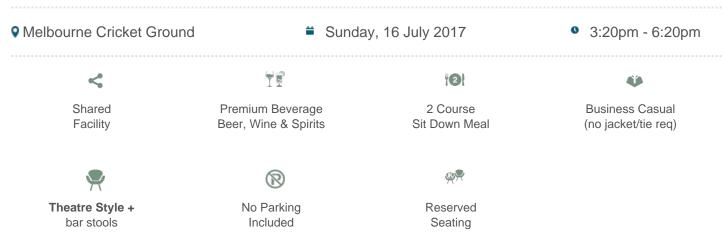

### **Carlton vs Western Bulldogs**

\$455pp + GST\*

## **Nissan Lounge Package Inclusions**

- Your own table of 8 in the Nissan Suite with company signage.
- A premium sit down pre match lunch or dinner dining experience

• Beverage package including beer, wine and softdrink (cellared wines, champagnes such as Moet and Chandon can be purchased at additional cost).

#### Investment and how to book.

Bookings are for groups of 8. Price is \$455pp excluding GST (\$3,640 excluding GST).

To make a booking, please contact us or call 1300 660 509