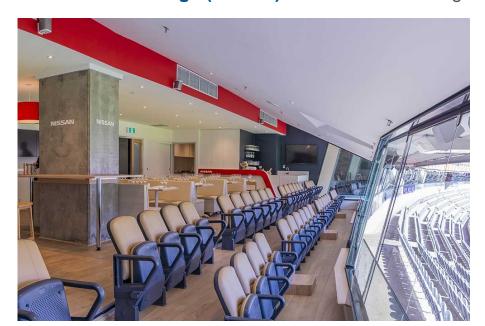

# **Package Inclusions**

The Nissan Lounge is the newest hospitality offering at the MCG.

This sophisticated Suite has been refurbished for the 2024 season. Featuring sweeping views across the playing surface, 6 tables holding 8 guests each, a reserved arm chair style seat and a premium food and beverage menu, this facility is perfect for entertaining your valued clients, or enjoying a game in style with family and friends.

## **Nissan Lounge Package Inclusions**

- Your own table of 8 in the Nissan Suite with company signage.
- A premium sit down pre match lunch or dinner dining experience

• Beverage package including beer, wine and softdrink (cellared wines, champagnes such as Moet and Chandon can be purchased at additional cost).