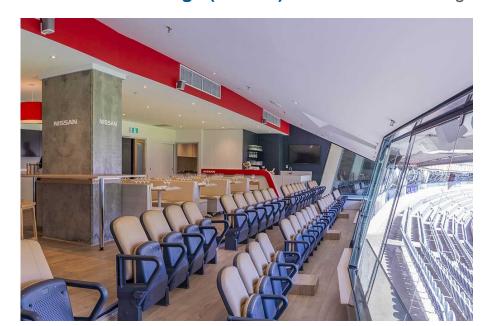

# **Package Inclusions**

The Nissan Lounge is the newest hospitality offering at the MCG.

This sophisticated Suite has been refurbished for the 2024 season. Featuring sweeping views across the playing surface, 6 tables holding 8 guests each, a reserved arm chair style seat and a premium food and beverage menu, this facility is perfect for entertaining your valued clients, or enjoying a game in style with family and friends.

It's perfect for smaller bookings when you don't need 12 guests, the smallest Suite size at the MCG. Or if you are looking to take a large group, the facility can be booked for 32 guests for non-blockbuster matches, or 48 for the big games.

### **Nissan Lounge Package Inclusions**

- Your own table of 8 in the Nissan Suite with company signage.
- A premium sit down pre match lunch or dinner dining experience

• Beverage package including beer, wine and softdrink (cellared wines, champagnes such as Moet and Chandon can be purchased at additional cost).