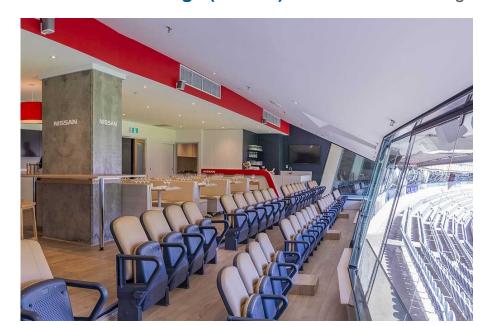

# **Package Inclusions**

The Nissan Lounge is the newest hospitality offering at the MCG.

This sophisticated Suite has been refurbished for the 2024 season. Featuring sweeping views across the playing surface, 6 tables holding 8 guests each, a reserved arm chair style seat and a premium food and beverage menu, this facility is perfect for entertaining your valued clients, or enjoying a game in style with family and friends.

### **Nissan Lounge Package Inclusions**

- Your own table of 8 in the Nissan Suite with company signage.
- A premium sit down pre match lunch or dinner dining experience

• Beverage package including beer, wine and softdrink (cellared wines, champagnes such as Moet and Chandon can be purchased at additional cost).