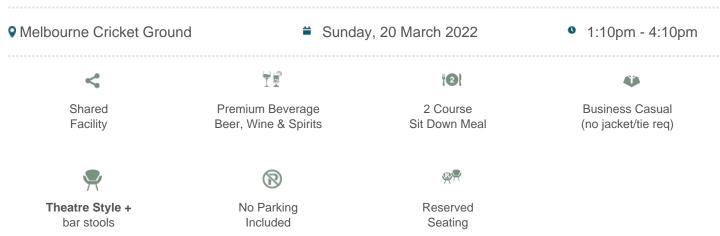

#### **Hawthorn vs North Melbourne**

\$455pp + GST\*

## **Nissan Lounge Package Inclusions**

- Your own table of 8 in the Nissan Suite with company signage.
- A premium sit down pre match lunch or dinner dining experience

• Beverage package including beer, wine and softdrink (cellared wines, champagnes such as Moet and Chandon can be purchased at additional cost).

### Investment and how to book.

Bookings are for groups of 8. Price is \$455pp excluding GST (\$3,640 excluding GST).

To make a booking, please contact us or call 1300 660 509