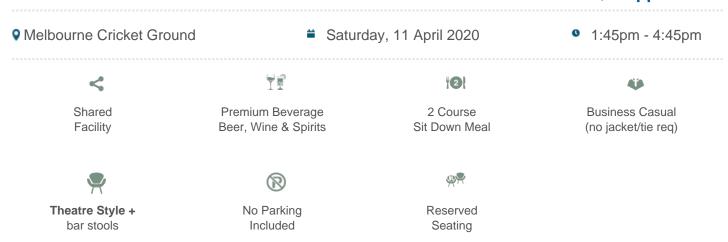

#### **Richmond vs Adelaide Crows**

\$455pp + GST\*

### **Nissan Lounge Package Inclusions**

- Your own table of 8 in the Nissan Suite with company signage.
- A premium sit down pre match lunch or dinner dining experience

• Beverage package including beer, wine and softdrink (cellared wines, champagnes such as Moet and Chandon can be purchased at additional cost).

### Investment and how to book.

Bookings are for groups of 8. Price is \$455pp excluding GST (\$3,640 excluding GST).

To make a booking, please contact us or call 1300 660 509