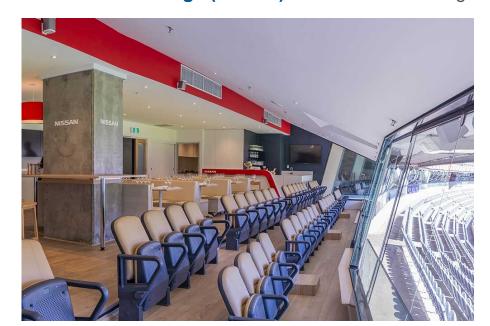

# **Package Inclusions**

The Nissan Lounge is the newest hospitality offering at the MCG.

This sophisticated Suite has been refurbished for the 2024 season. Featuring sweeping views across the playing surface, 6 tables holding 8 guests each, a reserved arm chair style seat and a premium food and beverage menu, this facility is perfect for entertaining your valued clients, or enjoying a game in style with family and friends.

It's perfect for smaller bookings when you don't need 12 guests, the smallest Suite size at the MCG. Or if you are looking to take a large group, the facility can be booked for 32 guests for non-blockbuster matches, or 48 for the big games.