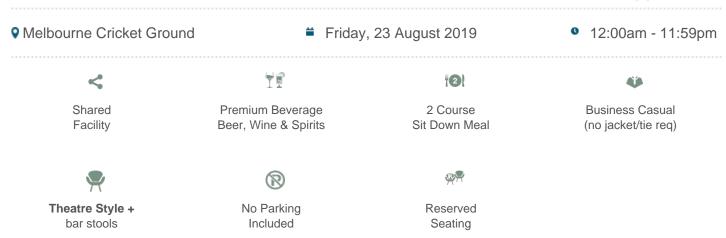

#### **Richmond vs Brisbane Lions**

\$455pp + GST\*

## **Nissan Lounge Package Inclusions**

- Your own table of 8 in the Nissan Suite with company signage.
- A premium sit down pre match lunch or dinner dining experience

• Beverage package including beer, wine and softdrink (cellared wines, champagnes such as Moet and Chandon can be purchased at additional cost).

### Investment and how to book.

Bookings are for groups of 8. Price is \$455pp excluding GST (\$3,640 excluding GST).

To make a booking, please contact us or call 1300 660 509