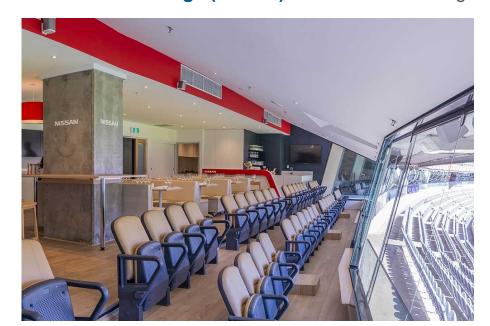

# **Package Inclusions**

The Nissan Lounge is the newest hospitality offering at the MCG.

This sophisticated Suite has been refurbished for the 2024 season. Featuring sweeping views across the playing surface, 6 tables holding 8 guests each, a reserved arm chair style seat and a premium food and beverage menu, this facility is perfect for entertaining your valued clients, or enjoying a game in style with family and friends.

It's perfect for smaller bookings when you don't need 12 guests, the smallest Suite size at the MCG. Or if you are looking to take a large group, the facility can be booked for 32 guests for non-blockbuster matches, or 48 for the big games.

## **Nissan Lounge Package Inclusions**

- Your own table of 8 in the Nissan Suite with company signage.
- A premium sit down pre match lunch or dinner dining experience

• Beverage package including beer, wine and softdrink (cellared wines, champagnes such as Moet and Chandon can be purchased at additional cost).