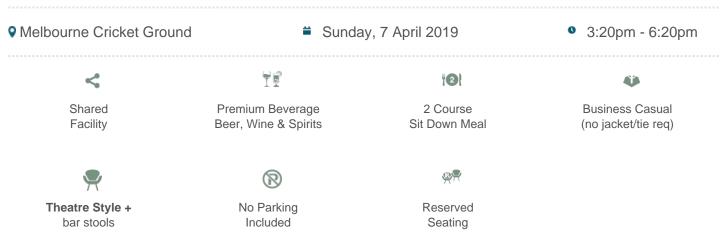

#### **Hawthorn vs North Melbourne**

\$455pp + GST\*

## **Nissan Lounge Package Inclusions**

- Your own table of 8 in the Nissan Suite with company signage.
- A premium sit down pre match lunch or dinner dining experience

• Beverage package including beer, wine and softdrink (cellared wines, champagnes such as Moet and Chandon can be purchased at additional cost).

### Investment and how to book.

Bookings are for groups of 8. Price is \$455pp excluding GST (\$3,640 excluding GST).

To make a booking, please contact us or call 1300 660 509