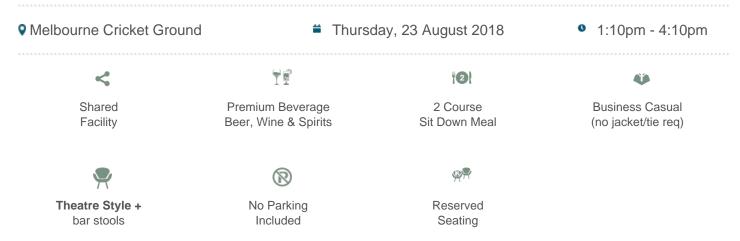

#### **Nissan Lounge Package Inclusions**

- Your own table of 8 in the Nissan Suite with company signage.
- A premium sit down pre match lunch or dinner dining experience

• Beverage package including beer, wine and softdrink (cellared wines, champagnes such as Moet and Chandon can be purchased at additional cost).

#### Investment and how to book.

Bookings are for groups of 8. Price is \$455pp excluding GST (\$3,640 excluding GST).

To make a booking, please contact us or call 1300 660 509