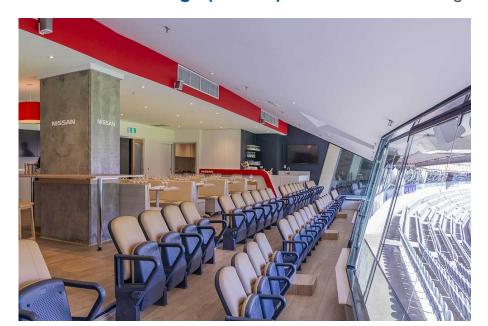

# **Package Inclusions**

The Nissan Lounge is the newest hospitality offering at the MCG.

This sophisticated Suite has been refurbished for the 2024 season. Featuring sweeping views across the playing surface, 6 tables holding 8 guests each, a reserved arm chair style seat and a premium food and beverage menu, this facility is perfect for entertaining your valued clients, or enjoying a game in style with family and friends.

It's perfect for smaller bookings when you don't need 12 guests, the smallest Suite size at the MCG. Or if you are looking to take a large group, the facility can be booked for 32 guests for non-blockbuster matches, or 48 for the big games.

#### **Nissan Lounge Package Inclusions**

- Your own table of 8 in the Nissan Suite with company signage.
- A premium sit down pre match lunch or dinner dining experience

• Beverage package including beer, wine and softdrink (cellared wines, champagnes such as Moet and Chandon can be purchased at additional cost).