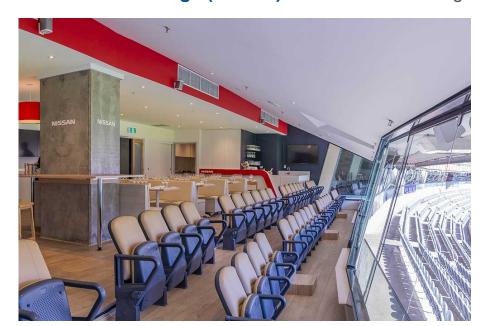

# **Package Inclusions**

The Nissan Lounge is the newest hospitality offering at the MCG.

This sophisticated Suite has been refurbished for the 2024 season. Featuring sweeping views across the playing surface, 6 tables holding 8 guests each, a reserved arm chair style seat and a premium food and beverage menu, this facility is perfect for entertaining your valued clients, or enjoying a game in style with family and friends.

### **Nissan Lounge Package Inclusions**

- Your own table of 8 in the Nissan Suite with company signage.
- A premium sit down pre match lunch or dinner dining experience

• Beverage package including beer, wine and softdrink (cellared wines, champagnes such as Moet and Chandon can be purchased at additional cost).