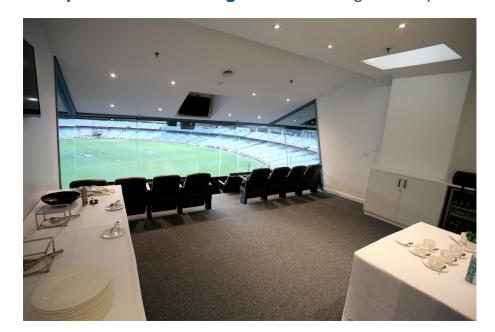

## **Package Inclusions**

MCG Corporate Boxes are the ultimate corporate entertainment facility. Location all around the ground, these facilities offer privacy and luxury, the perfect way to enjoy a game in style with clients, or in the company of friends and family.

Each MCG Corporate Box features lounge style seating, an open bar\*, premium food menus, a steward to look after your guests, the ability to close the large sliding glass windows and private bathrooms.

## **MCG Corporate Box inclusions**

- 18 corporate box tickets for entry into the MCG then to the Corporate entrance
- A premium lunch or dinner buffet or grazing menu (depending on package purchased/time of game)
- A dedicated staff member to serve you and your guests from the bar and kitchen
- Fully open bar serving premium beers, a selection of red, white and sparkling wines and soft drinks (5 hour beverage package for AFL games) \*Addtional items such as spirits, Champagne and cellared

wines available for purchase on the day

- Full ticketing management including invitation templates, customised itineraries with your company logo and catering coordination by Dynamic
- Television monitor in the suite showing live coverage and replays.
- 2 x Car Parking passes underneath or directly next to the MCG
- Catering management in attendance throughout the evening