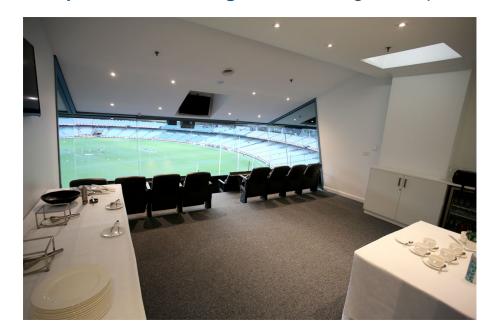

## **Package Inclusions**

MCG Corporate Boxes are the ultimate corporate entertainment facility. Location all around the ground, these facilities offer privacy and luxury, the perfect way to enjoy a game in style with clients, or in the company of friends and family.

Each MCG Corporate Box features lounge style seating, an open bar\*, premium food menus, a steward to look after your guests, the ability to close the large sliding glass windows and private bathrooms.

## **MCG Corporate Box inclusions**

- 18 corporate box tickets for entry into the MCG then to the Corporate entrance
- A premium lunch or dinner buffet or grazing menu (depending on package purchased/time of game)
- A dedicated staff member to serve you and your guests from the bar and kitchen
- Fully open bar serving premium beers, a selection of red, white and sparkling wines and soft drinks (4.5 hour beverage package for AFL games) \*Addtional items such as spirits, Champagne and