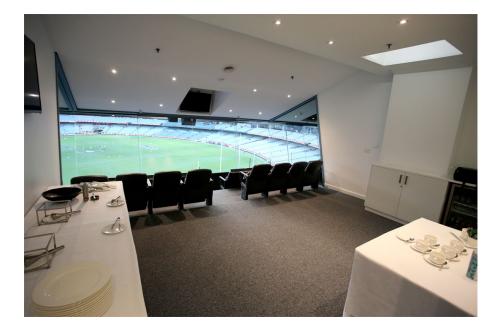

## **Package Inclusions**

Private Facility

MCG Corporate Boxes are the ultimate corporate entertainment facility. Location all around the ground, these facilities offer privacy and luxury, the perfect way to enjoy a game in style with clients, or in the company of friends and family.

Each MCG Corporate Box features lounge style seating, an open bar\*, premium food menus, a steward to look after your guests, the ability to close the large sliding glass windows and private bathrooms.

## **MCG Corporate Box inclusions**

- 18 corporate box tickets for entry into the MCG then to the Corporate entrance
- A premium lunch or dinner buffet or grazing menu (depending on package purchased/time of game)
- A dedicated staff member to serve you and your guests from the bar and kitchen
- Fully open bar serving premium beers, a selection of red, white and sparkling wines and soft drinks (5 hour beverage package for AFL games) \*Addtional items such as spirits, Champagne and cellared wines available for purchase on the day