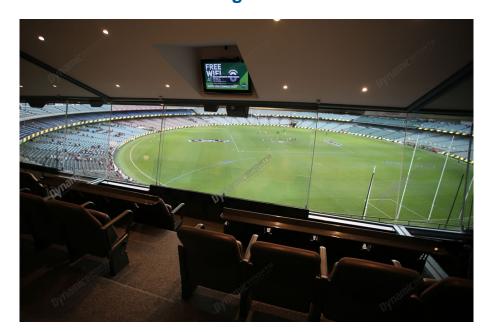

## **Package Inclusions**

MCG Corporate Boxes are the ultimate corporate entertainment facility. Location all around the ground, these facilities offer privacy and luxury, the perfect way to enjoy a game in style with clients, or in the company of friends and family.

Each MCG Corporate Box features lounge style seating, a fully inclusive open bar\*, premium food menus, a steward to look after your guests, the ability to close the large sliding glass windows and private bathrooms.

## **MCG Corporate Box inclusions**

- 16 corporate box tickets for entry into the MCG then to the Corporate entrance
- A premium lunch or dinner buffet or grazing menu (depending on package purchased/time of game)
- A dedicated staff member to serve you and your guests from the bar and kitchen
- Fully open bar serving premium beers, a selection of red, white and sparkling wines and soft drinks. \*Addtional items such as spirits, Champagne and cellared wines available for purchase on the day
- Full ticketing management including customised invitation templates with your company logo,

individual ticket wallets and catering coordination by Dynamic

- Television monitor in the suite showing live coverage and replays.
- 2 x Car Parking passes underneath or directly next to the MCG
- Catering management in attendance throughout the evening