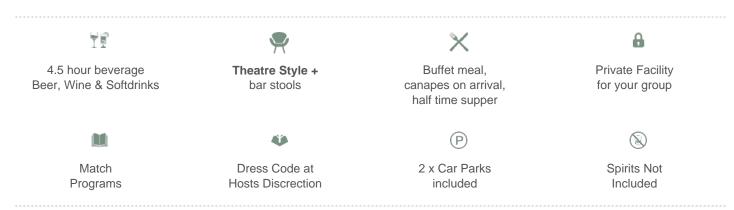

Each MCG Corporate Box features lounge style seating, a fully inclusive open bar\*, premium food menus, a steward to look after your guests, the ability to close the large sliding glass windows and private bathrooms.

## **MCG Corporate Box inclusions**

- 16 corporate box tickets for entry into the MCG then to the Corporate entrance
- A premium lunch or dinner buffet or grazing menu (depending on package purchased/time of game)
- A dedicated staff member to serve you and your guests from the bar and kitchen
- Fully open bar serving premium beers, a selection of red, white and sparkling wines and soft drinks. \*Addtional items such as spirits, Champagne and cellared wines available for purchase on the day
- Full ticketing management including customised invitation templates with your company logo,

individual ticket wallets and catering coordination by Dynamic

- Television monitor in the suite showing live coverage and replays.
- 2 x Car Parking passes underneath or directly next to the MCG
- Catering management in attendance throughout the evening