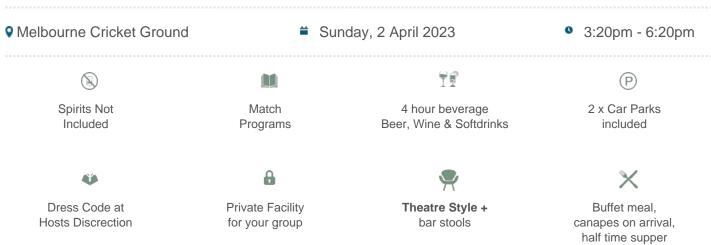

## **MCG Corporate Box inclusions**

- 16 corporate box tickets for entry into the MCG then to the Corporate entrance
- A premium lunch or dinner buffet or grazing menu (depending on package purchased/time of game)
- A dedicated staff member to serve you and your guests from the bar and kitchen
- Fully open bar serving premium beers, a selection of red, white and sparkling wines and soft drinks. \*Addtional items such as spirits, Champagne and cellared wines available for purchase on the day

- Full ticketing management including invitation templates, customised itineraries with your company logo and catering coordination by Dynamic
- Television monitor in the suite showing live coverage and replays.
- 2 x Car Parking passes underneath or directly next to the MCG
- Catering management in attendance throughout the evening