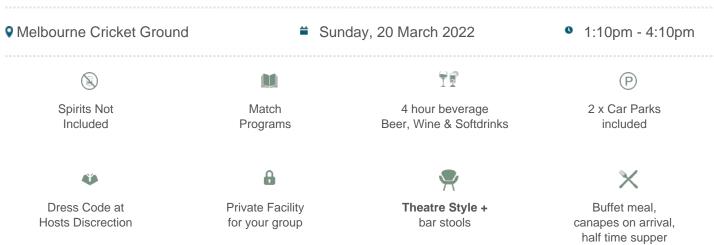

## **Hawthorn vs North Melbourne**

\$495pp + GST\*

## **MCG Corporate Box inclusions**

- 16 corporate box tickets for entry into the MCG then to the Corporate entrance
- A premium lunch or dinner buffet or grazing menu (depending on package purchased/time of game)
- A dedicated staff member to serve you and your guests from the bar and kitchen
- Fully open bar serving premium beers, a selection of red, white and sparkling wines and soft drinks. \*Addtional items such as spirits, Champagne and cellared wines available for purchase on the day

- Full ticketing management including invitation templates, customised itineraries with your company logo and catering coordination by Dynamic
- Television monitor in the suite showing live coverage and replays.
- 2 x Car Parking passes underneath or directly next to the MCG
- Catering management in attendance throughout the evening