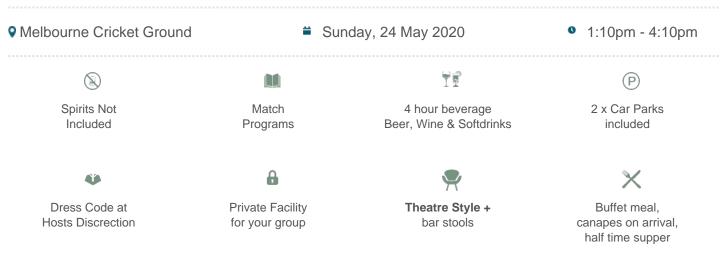

## Melbourne vs Western Bulldogs

\$495pp + GST\*

## **MCG Corporate Box inclusions**

- 16 corporate box tickets for entry into the MCG then to the Corporate entrance
- A premium lunch or dinner buffet or grazing menu (depending on package purchased/time of game)
- A dedicated staff member to serve you and your guests from the bar and kitchen
- Fully open bar serving premium beers, a selection of red, white and sparkling wines and soft drinks. \*Addtional items such as spirits, Champagne and cellared wines available for purchase on the day

- Full ticketing management including invitation templates, customised itineraries with your company logo and catering coordination by Dynamic
- Television monitor in the suite showing live coverage and replays.
- 2 x Car Parking passes underneath or directly next to the MCG
- Catering management in attendance throughout the evening