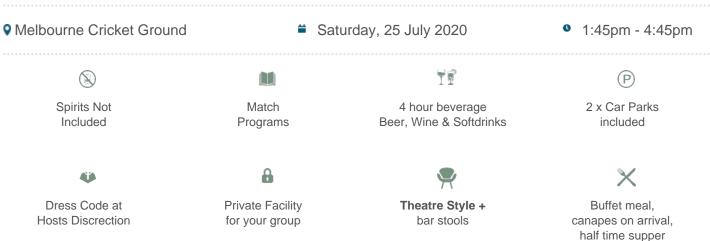

## **Carlton vs West Coast Eagles**

\$495pp + GST\*

## **MCG Corporate Box inclusions**

- 16 corporate box tickets for entry into the MCG then to the Corporate entrance
- A premium lunch or dinner buffet or grazing menu (depending on package purchased/time of game)
- A dedicated staff member to serve you and your guests from the bar and kitchen
- Fully open bar serving premium beers, a selection of red, white and sparkling wines and soft drinks. \*Addtional items such as spirits, Champagne and cellared wines available for purchase on the day

- Full ticketing management including invitation templates, customised itineraries with your company logo and catering coordination by Dynamic
- Television monitor in the suite showing live coverage and replays.
- 2 x Car Parking passes underneath or directly next to the MCG
- Catering management in attendance throughout the evening