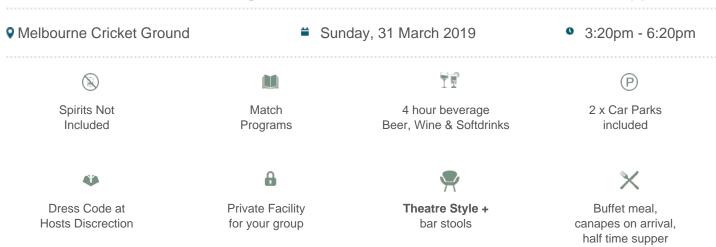

## **Hawthorn vs Western Bulldogs**

\$495pp + GST\*

## **MCG Corporate Box inclusions**

- 16 corporate box tickets for entry into the MCG then to the Corporate entrance
- A premium lunch or dinner buffet or grazing menu (depending on package purchased/time of game)
- A dedicated staff member to serve you and your guests from the bar and kitchen
- Fully open bar serving premium beers, a selection of red, white and sparkling wines and soft drinks. \*Addtional items such as spirits, Champagne and cellared wines available for purchase on the day

- Full ticketing management including invitation templates, customised itineraries with your company logo and catering coordination by Dynamic
- Television monitor in the suite showing live coverage and replays.
- 2 x Car Parking passes underneath or directly next to the MCG
- Catering management in attendance throughout the evening