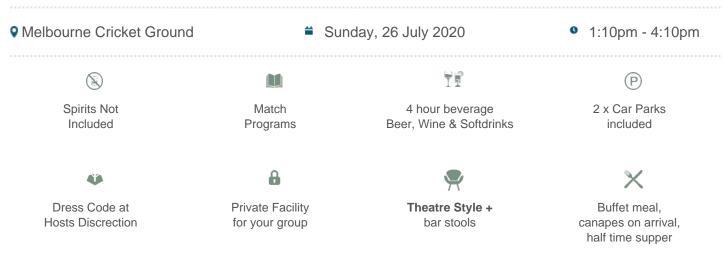

## Richmond vs Western Bulldogs

\$495pp + GST\*

## **MCG Corporate Box inclusions**

- 16 corporate box tickets for entry into the MCG then to the Corporate entrance
- A premium lunch or dinner buffet or grazing menu (depending on package purchased/time of game)
- A dedicated staff member to serve you and your guests from the bar and kitchen
- Fully open bar serving premium beers, a selection of red, white and sparkling wines and soft drinks. \*Addtional items such as spirits, Champagne and cellared wines available for purchase on the day

- Full ticketing management including invitation templates, customised itineraries with your company logo and catering coordination by Dynamic
- Television monitor in the suite showing live coverage and replays.
- 2 x Car Parking passes underneath or directly next to the MCG
- Catering management in attendance throughout the evening