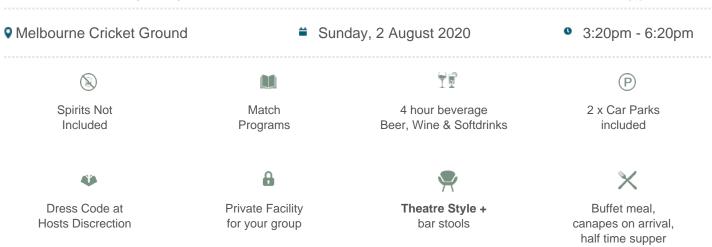

## **Melbourne vs Sydney Swans**

\$495pp + GST\*

## **MCG Corporate Box inclusions**

- 16 corporate box tickets for entry into the MCG then to the Corporate entrance
- A premium lunch or dinner buffet or grazing menu (depending on package purchased/time of game)
- A dedicated staff member to serve you and your guests from the bar and kitchen
- Fully open bar serving premium beers, a selection of red, white and sparkling wines and soft drinks. \*Addtional items such as spirits, Champagne and cellared wines available for purchase on the day

- Full ticketing management including invitation templates, customised itineraries with your company logo and catering coordination by Dynamic
- Television monitor in the suite showing live coverage and replays.
- 2 x Car Parking passes underneath or directly next to the MCG
- Catering management in attendance throughout the evening