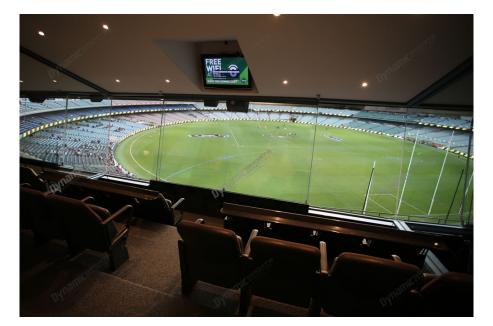

## **Package Inclusions**

MCG Corporate Boxes are the ultimate corporate entertainment facility. Location all around the ground, these facilities offer privacy and luxury, the perfect way to enjoy a game in style with clients, or in the company of friends and family.

Each MCG Corporate Box features lounge style seating, a fully inclusive open bar\*, premium food menus, a steward to look after your guests, the ability to close the large sliding glass windows and private bathrooms.

### **MCG Corporate Box inclusions**

- 16 corporate box tickets for entry into the MCG then to the Corporate entrance
- A premium lunch or dinner buffet or grazing menu (depending on package purchased/time of game)
- A dedicated staff member to serve you and your guests from the bar and kitchen
- Fully open bar serving premium beers, a selection of red, white and sparkling wines and soft drinks. \*Addtional items such as spirits, Champagne and cellared wines available for purchase on the day