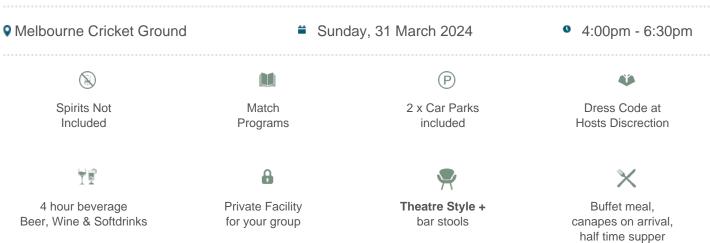

## **Richmond vs Sydney Swans**

\$545pp + GST\*

## **MCG Corporate Box inclusions**

- 16 corporate box tickets for entry into the MCG then to the Corporate entrance
- A premium lunch or dinner buffet or grazing menu (depending on package purchased/time of game)
- A dedicated staff member to serve you and your guests from the bar and kitchen
- Fully open bar serving premium beers, a selection of red, white and sparkling wines and soft drinks. \*Addtional items such as spirits, Champagne and cellared wines available for purchase on the day

- Full ticketing management including customised initiation templates with your company logo and catering coordination by Dynamic
- Television monitor in the suite showing live coverage and replays.
- 2 x Car Parking passes underneath or directly next to the MCG
- Official match programs for each event e..g AFL Record for AFL games
- Catering management in attendance throughout the evening