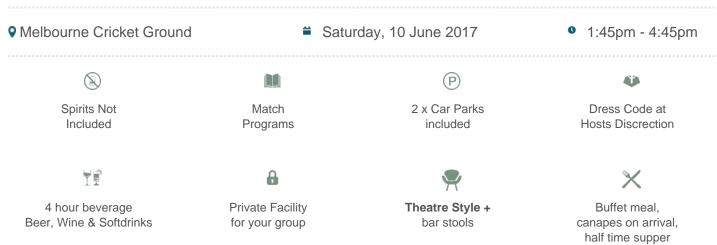

## **MCG Corporate Box inclusions**

- 16 corporate box tickets for entry into the MCG then to the Corporate entrance
- A premium lunch or dinner buffet or grazing menu (depending on package purchased/time of game)
- A dedicated staff member to serve you and your guests from the bar and kitchen
- Fully open bar serving premium beers, a selection of red, white and sparkling wines and soft drinks. \*Addtional items such as spirits, Champagne and cellared wines available for purchase on the day

- Full ticketing management including customised initiation templates with your company logo and catering coordination by Dynamic
- Television monitor in the suite showing live coverage and replays.
- 2 x Car Parking passes underneath or directly next to the MCG
- Official match programs for each event e..g AFL Record for AFL games
- Catering management in attendance throughout the evening