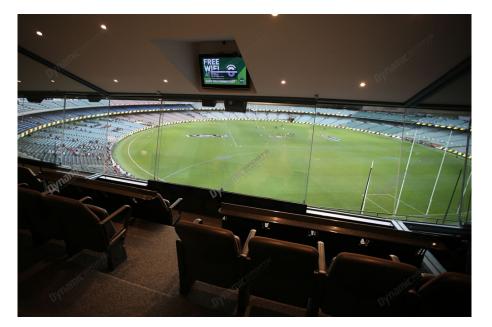

## **Package Inclusions**

MCG Corporate Boxes are the ultimate corporate entertainment facility. Location all around the ground, these facilities offer privacy and luxury, the perfect way to enjoy a game in style with clients, or in the company of friends and family.

Each MCG Corporate Box features lounge style seating, a fully inclusive open bar\*, premium food menus, a steward to look after your guests, the ability to close the large sliding glass windows and private bathrooms.

#### **MCG Corporate Box inclusions**

- 16 corporate box tickets for entry into the MCG then to the Corporate entrance
- A premium lunch or dinner buffet or grazing menu (depending on package purchased/time of game)
- A dedicated staff member to serve you and your guests from the bar and kitchen
- Fully open bar serving premium beers, a selection of red, white and sparkling wines and soft drinks. \*Addtional items such as spirits, Champagne and cellared wines available for purchase on the day