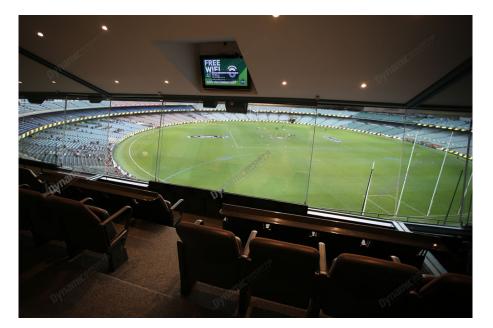

### Corporate Box for 16 guests The standard sized box

## **Package Inclusions**

MCG Corporate Boxes are the ultimate corporate entertainment facility. Location all around the ground, these facilities offer privacy and luxury, the perfect way to enjoy a game in style with clients, or in the company of friends and family.

Each MCG Corporate Box features lounge style seating, a fully inclusive open bar\*, premium food menus, a steward to look after your guests, the ability to close the large sliding glass windows and private bathrooms.