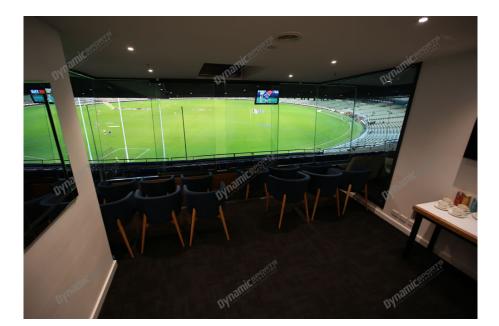

## **Package Inclusions**

MCG Corporate Boxes are the ultimate corporate entertainment facility. Location all around the ground, these facilities offer privacy and luxury, the perfect way to enjoy a game in style with clients, or in the company of friends and family.

Each MCG Corporate Box features lounge style seating, a fully inclusive open bar\*, premium food menus, a steward to look after your guests, the ability to close the large sliding glass windows and private bathrooms.

## **MCG Corporate Box inclusions**

- 12 corporate box tickets for entry into the MCG then to the Corporate entrance
- A premium lunch or dinner buffet or grazing menu (depending on package purchased/time of game)
- A dedicated staff member to serve you and your guests from the bar and kitchen
- Fully open bar serving premium beers, a selection of red, white and sparkling wines and soft drinks. \*Addtional items such as spirits, Champagne and cellared wines available for purchase on the day

- Full ticketing management including invitation templates, customised itineraries with your company logo and catering coordination by DSM
- Television monitor in the suite showing live coverage and replays.
- 2 x Car Parking passes underneath or directly next to the MCG
- Catering management in attendance throughout the evening