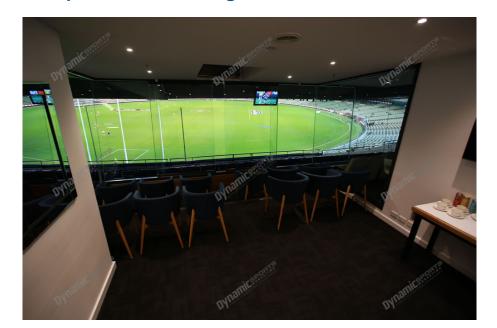

## **Package Inclusions**

MCG Corporate Boxes are the ultimate corporate entertainment facility. Location all around the ground, these facilities offer privacy and luxury, the perfect way to enjoy a game in style with clients, or in the company of friends and family.

Each MCG Corporate Box features lounge style seating, a fully inclusive open bar\*, premium food menus, a steward to look after your guests, the ability to close the large sliding glass windows and private bathrooms.

## **MCG Corporate Box inclusions**

- 12 corporate box tickets for entry into the MCG then to the Corporate entrance
- A premium lunch or dinner buffet or grazing menu (depending on package purchased/time of game)
- A dedicated staff member to serve you and your guests from the bar and kitchen
- Fully open bar serving premium beers, a selection of red, white and sparkling wines and soft drinks. \*Addtional items such as spirits, Champagne and cellared wines available for purchase on the day

- Full ticketing management including invitation templates, customised itineraries with your company logo and catering coordination by DSM
- Television monitor in the suite showing live coverage and replays.
- 2 x Car Parking passes underneath or directly next to the MCG
- Catering management in attendance throughout the evening