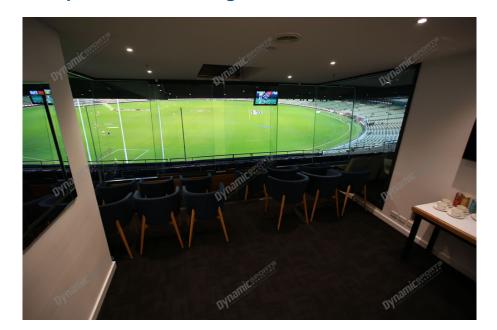

## **Package Inclusions**

MCG Corporate Boxes are the ultimate corporate entertainment facility. Location all around the ground, these facilities offer privacy and luxury, the perfect way to enjoy a game in style with clients, or in the company of friends and family.

Each MCG Corporate Box features lounge style seating, a fully inclusive open bar\*, premium food menus, a steward to look after your guests, the ability to close the large sliding glass windows and private bathrooms.

## **MCG Corporate Box inclusions**

- 12 corporate box tickets for entry into the MCG then to the Corporate entrance
- A premium lunch or dinner buffet or grazing menu (depending on package purchased/time of game)
- A dedicated staff member to serve you and your guests from the bar and kitchen
- Fully open bar serving premium beers, a selection of red, white and sparkling wines and soft drinks. \*Addtional items such as spirits, Champagne and cellared wines available for purchase on the day

- Full ticketing management including invitation templates, customised itineraries with your company logo and catering coordination by DSM
- Television monitor in the suite showing live coverage and replays.
- 2 x Car Parking passes underneath or directly next to the MCG
- Catering management in attendance throughout the evening