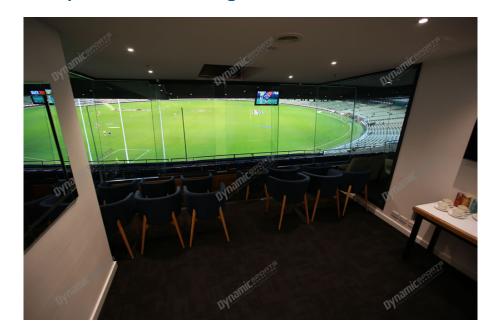

## **Package Inclusions**

MCG Corporate Boxes are the ultimate corporate entertainment facility. Location all around the ground, these facilities offer privacy and luxury, the perfect way to enjoy a game in style with clients, or in the company of friends and family.

Each MCG Corporate Box features lounge style seating, a fully inclusive open bar\*, premium food menus, a steward to look after your guests, the ability to close the large sliding glass windows and private bathrooms.

## **MCG Corporate Box inclusions**

- 12 corporate box tickets for entry into the MCG then to the Corporate entrance
- A premium lunch or dinner buffet or grazing menu (depending on package purchased/time of game)
- A dedicated staff member to serve you and your guests from the bar and kitchen
- Fully open bar serving premium beers, a selection of red, white and sparkling wines and soft drinks. \*Addtional items such as spirits, Champagne and cellared wines available for purchase on the day