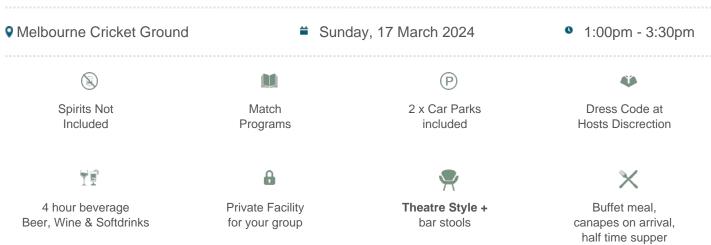

## Melbourne vs Western Bulldogs

\$495pp + GST\*

## **MCG Corporate Box inclusions**

- 12 corporate box tickets for entry into the MCG then to the Corporate entrance
- A premium lunch or dinner buffet or grazing menu (depending on package purchased/time of game)
- A dedicated staff member to serve you and your guests from the bar and kitchen
- Fully open bar serving premium beers, a selection of red, white and sparkling wines and soft drinks. \*Addtional items such as spirits, Champagne and cellared wines available for purchase on the day

- Full ticketing management including invitation templates, customised itineraries with your company logo and catering coordination by DSM
- Television monitor in the suite showing live coverage and replays.
- 2 x Car Parking passes underneath or directly next to the MCG
- Catering management in attendance throughout the evening