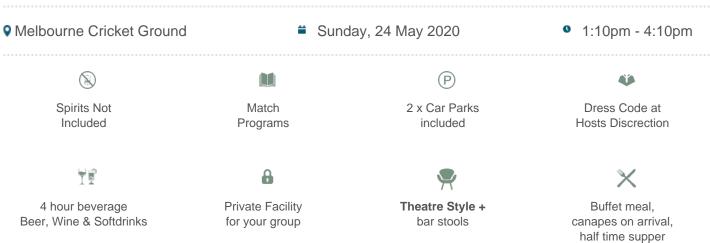

## **MCG Corporate Box inclusions**

- 12 corporate box tickets for entry into the MCG then to the Corporate entrance
- A premium lunch or dinner buffet or grazing menu (depending on package purchased/time of game)
- A dedicated staff member to serve you and your guests from the bar and kitchen
- Fully open bar serving premium beers, a selection of red, white and sparkling wines and soft drinks. \*Addtional items such as spirits, Champagne and cellared wines available for purchase on the day

- Full ticketing management including invitation templates, customised itineraries with your company logo and catering coordination by DSM
- Television monitor in the suite showing live coverage and replays.
- 2 x Car Parking passes underneath or directly next to the MCG
- Catering management in attendance throughout the evening