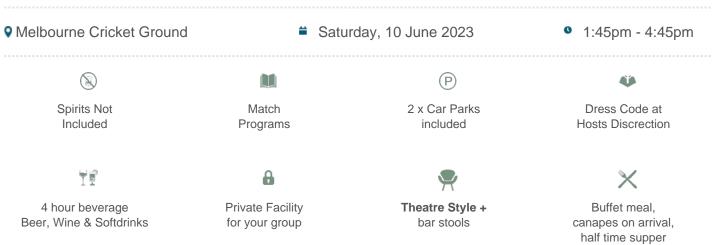

## **MCG Corporate Box inclusions**

- 12 corporate box tickets for entry into the MCG then to the Corporate entrance
- A premium lunch or dinner buffet or grazing menu (depending on package purchased/time of game)
- A dedicated staff member to serve you and your guests from the bar and kitchen
- Fully open bar serving premium beers, a selection of red, white and sparkling wines and soft drinks. \*Addtional items such as spirits, Champagne and cellared wines available for purchase on the day

- Full ticketing management including invitation templates, customised itineraries with your company logo and catering coordination by DSM
- Television monitor in the suite showing live coverage and replays.
- 2 x Car Parking passes underneath or directly next to the MCG
- Catering management in attendance throughout the evening