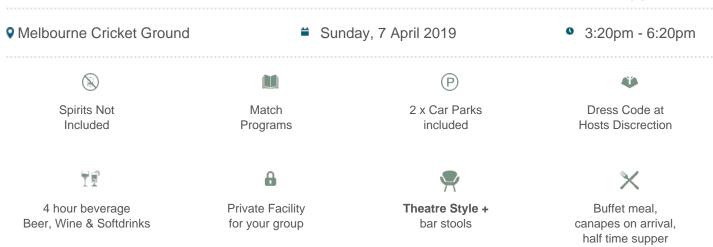

## **MCG Corporate Box inclusions**

- 12 corporate box tickets for entry into the MCG then to the Corporate entrance
- A premium lunch or dinner buffet or grazing menu (depending on package purchased/time of game)
- A dedicated staff member to serve you and your guests from the bar and kitchen
- Fully open bar serving premium beers, a selection of red, white and sparkling wines and soft drinks. \*Addtional items such as spirits, Champagne and cellared wines available for purchase on the day

- Full ticketing management including invitation templates, customised itineraries with your company logo and catering coordination by DSM
- Television monitor in the suite showing live coverage and replays.
- 2 x Car Parking passes underneath or directly next to the MCG
- Catering management in attendance throughout the evening