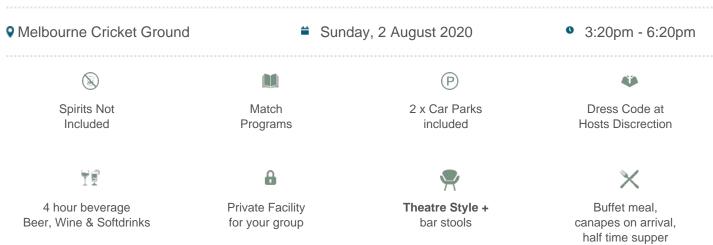

## **Melbourne vs Sydney Swans**

\$495pp + GST\*

## **MCG Corporate Box inclusions**

- 12 corporate box tickets for entry into the MCG then to the Corporate entrance
- A premium lunch or dinner buffet or grazing menu (depending on package purchased/time of game)
- A dedicated staff member to serve you and your guests from the bar and kitchen
- Fully open bar serving premium beers, a selection of red, white and sparkling wines and soft drinks. \*Addtional items such as spirits, Champagne and cellared wines available for purchase on the day

- Full ticketing management including invitation templates, customised itineraries with your company logo and catering coordination by DSM
- Television monitor in the suite showing live coverage and replays.
- 2 x Car Parking passes underneath or directly next to the MCG
- Catering management in attendance throughout the evening