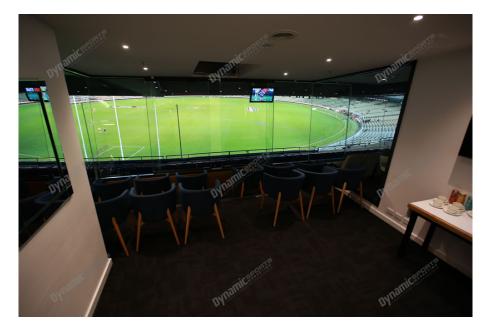

## **Package Inclusions**

MCG Corporate Boxes are the ultimate corporate entertainment facility. Location all around the ground, these facilities offer privacy and luxury, the perfect way to enjoy a game in style with clients, or in the company of friends and family.

Each MCG Corporate Box features lounge style seating, a fully inclusive open bar\*, premium food menus, a steward to look after your guests, the ability to close the large sliding glass windows and private bathrooms.

#### **MCG Corporate Box inclusions**

- 12 corporate box tickets for entry into the MCG then to the Corporate entrance
- A premium lunch or dinner buffet or grazing menu (depending on package purchased/time of game)
- A dedicated staff member to serve you and your guests from the bar and kitchen
- Fully open bar serving premium beers, a selection of red, white and sparkling wines and soft drinks. \*Addtional items such as spirits, Champagne and cellared wines available for purchase on the day