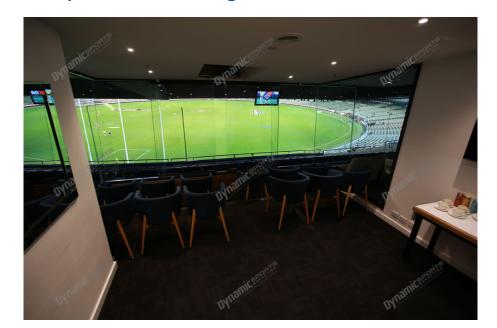

## **Package Inclusions**

MCG Corporate Boxes are the ultimate corporate entertainment facility. Location all around the ground, these facilities offer privacy and luxury, the perfect way to enjoy a game in style with clients, or in the company of friends and family.

Each MCG Corporate Box features lounge style seating, a fully inclusive open bar\*, premium food menus, a steward to look after your guests, the ability to close the large sliding glass windows and private bathrooms.

## **MCG Corporate Box inclusions**

- 12 corporate box tickets for entry into the MCG then to the Corporate entrance
- A premium lunch or dinner buffet or grazing menu (depending on package purchased/time of game)
- A dedicated staff member to serve you and your guests from the bar and kitchen
- Fully open bar serving premium beers, a selection of red, white and sparkling wines and soft drinks. \*Addtional items such as spirits, Champagne and cellared wines available for purchase on the day

- Full ticketing management including invitation templates, customised itineraries with your company logo and catering coordination by DSM
- Television monitor in the suite showing live coverage and replays.
- 2 x Car Parking passes underneath or directly next to the MCG
- Catering management in attendance throughout the evening