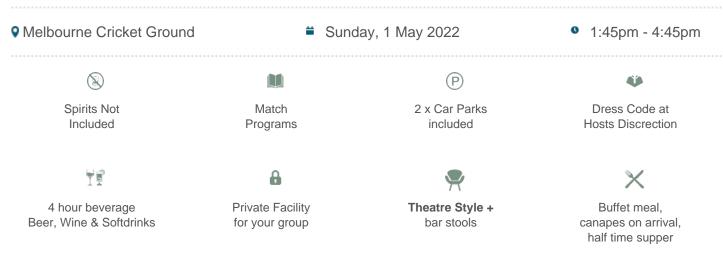

## **MCG Corporate Box inclusions**

- 12 corporate box tickets for entry into the MCG then to the Corporate entrance
- A premium lunch or dinner buffet or grazing menu (depending on package purchased/time of game)
- A dedicated staff member to serve you and your guests from the bar and kitchen
- Fully open bar serving premium beers, a selection of red, white and sparkling wines and soft drinks. \*Addtional items such as spirits, Champagne and cellared wines available for purchase on the day

- Full ticketing management including invitation templates, customised itineraries with your company logo and catering coordination by DSM
- Television monitor in the suite showing live coverage and replays.
- 2 x Car Parking passes underneath or directly next to the MCG
- Catering management in attendance throughout the evening