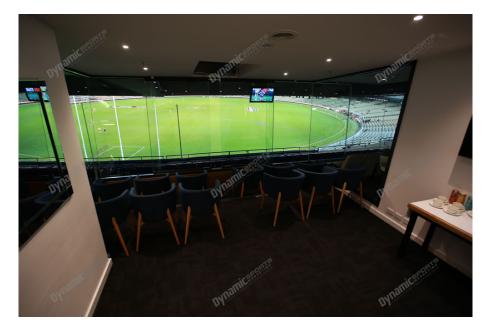

## **Package Inclusions**

MCG Corporate Boxes are the ultimate corporate entertainment facility. Location all around the ground, these facilities offer privacy and luxury, the perfect way to enjoy a game in style with clients, or in the company of friends and family.

Each MCG Corporate Box features lounge style seating, a fully inclusive open bar\*, premium food menus, a steward to look after your guests, the ability to close the large sliding glass windows and private bathrooms.

### **MCG Corporate Box inclusions**

- 12 corporate box tickets for entry into the MCG then to the Corporate entrance
- A premium lunch or dinner buffet or grazing menu (depending on package purchased/time of game)
- A dedicated staff member to serve you and your guests from the bar and kitchen
- Fully open bar serving premium beers, a selection of red, white and sparkling wines and softdrinks. \*Addtional items such as spirits, Champagne and cellared wines available for purchase on the day