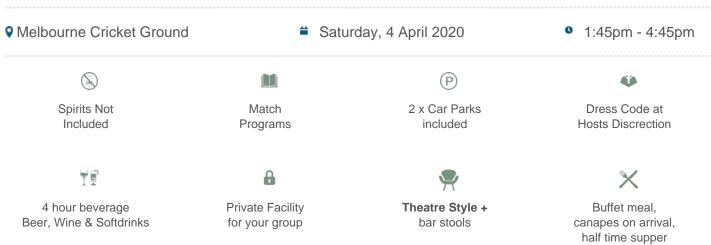

## **MCG Corporate Box inclusions**

- 12 corporate box tickets for entry into the MCG then to the Corporate entrance
- A premium lunch or dinner buffet or grazing menu (depending on package purchased/time of game)
- A dedicated staff member to serve you and your guests from the bar and kitchen
- Fully open bar serving premium beers, a selection of red, white and sparkling wines and softdrinks. \*Addtional items such as spirits, Champagne and cellared wines available for purchase on the day

- Full ticketing management including customised itineraries with your company logo, individual ticket wallets and catering coordination by DSM
- Television monitor in the suite showing live coverage and replays.
- 2 x Car Parking passes underneath or directly next to the MCG
- Official match programs for each event e..g AFL Record for AFL games
- Catering management in attendance throughout the evening