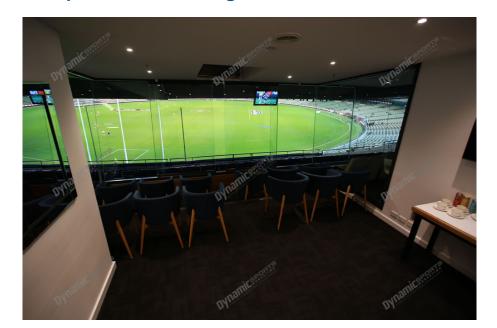

## **Package Inclusions**

MCG Corporate Boxes are the ultimate corporate entertainment facility. Location all around the ground, these facilities offer privacy and luxury, the perfect way to enjoy a game in style with clients, or in the company of friends and family.

Each MCG Corporate Box features lounge style seating, a fully inclusive open bar\*, premium food menus, a steward to look after your guests, the ability to close the large sliding glass windows and private bathrooms.

## **MCG Corporate Box inclusions**

- 12 corporate box tickets for entry into the MCG then to the Corporate entrance
- A premium lunch or dinner buffet or grazing menu (depending on package purchased/time of game)
- A dedicated staff member to serve you and your guests from the bar and kitchen
- Fully open bar serving premium beers, a selection of red, white and sparkling wines and softdrinks. \*Addtional items such as spirits, Champagne and cellared wines available for purchase on the day

- Full ticketing management including customised itineraries with your company logo, individual ticket wallets and catering coordination by DSM
- Television monitor in the suite showing live coverage and replays.
- 2 x Car Parking passes underneath or directly next to the MCG
- Official match programs for each event e..g AFL Record for AFL games
- Catering management in attendance throughout the evening