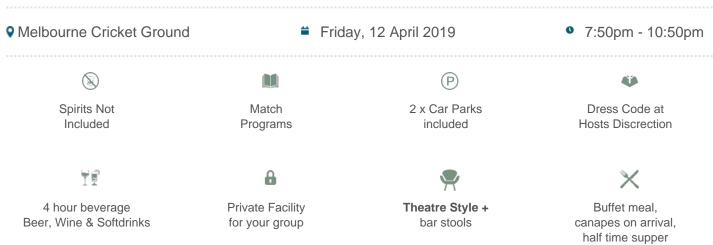

## **Collingwood vs Western Bulldogs**

\$595pp + GST\*

## **MCG Corporate Box inclusions**

- 12 corporate box tickets for entry into the MCG then to the Corporate entrance
- A premium lunch or dinner buffet or grazing menu (depending on package purchased/time of game)
- A dedicated staff member to serve you and your guests from the bar and kitchen
- Fully open bar serving premium beers, a selection of red, white and sparkling wines and softdrinks. \*Addtional items such as spirits, Champagne and cellared wines available for purchase on the day

- Full ticketing management including customised itineraries with your company logo, individual ticket wallets and catering coordination by DSM
- Television monitor in the suite showing live coverage and replays.
- 2 x Car Parking passes underneath or directly next to the MCG
- Official match programs for each event e..g AFL Record for AFL games
- Catering management in attendance throughout the evening