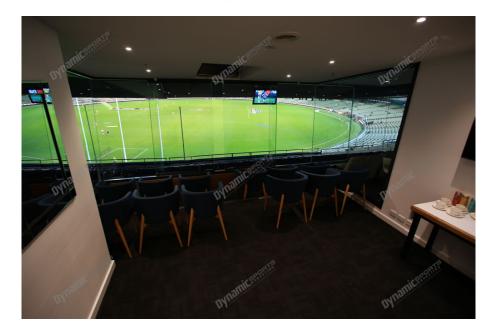

## **Package Inclusions**

Beer, Wine & Softdrinks

MCG Corporate Boxes are the ultimate corporate entertainment facility. Location all around the ground, these facilities offer privacy and luxury, the perfect way to enjoy a game in style with clients, or in the company of friends and family.

bar stools

Each MCG Corporate Box features lounge style seating, a fully inclusive open bar\*, premium food menus, a steward to look after your guests, the ability to close the large sliding glass windows and private bathrooms.

## **MCG Corporate Box inclusions**

12 corporate box tickets for entry into the MCG then to the Corporate entrance

for your group

- A premium lunch or dinner buffet or grazing menu (depending on package purchased/time of game)
- A dedicated staff member to serve you and your guests from the bar and kitchen
- Fully open bar serving premium beers, a selection of red, white and sparkling wines and softdrinks. \*Addtional items such as spirits, Champagne and cellared wines available for purchase on the day