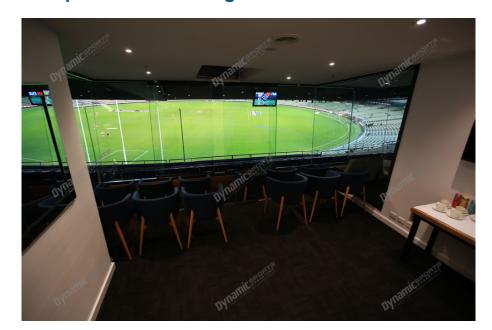

## **Package Inclusions**

MCG Corporate Boxes are the ultimate corporate entertainment facility. Location all around the ground, these facilities offer privacy and luxury, the perfect way to enjoy a game in style with clients, or in the company of friends and family.

Each MCG Corporate Box features lounge style seating, a fully inclusive open bar\*, premium food menus, a steward to look after your guests, the ability to close the large sliding glass windows and private bathrooms.

## **MCG Corporate Box inclusions**

- 12 corporate box tickets for entry into the MCG then to the Corporate entrance
- A premium lunch or dinner buffet or grazing menu (depending on package purchased/time of game)
- A dedicated staff member to serve you and your guests from the bar and kitchen
- Fully open bar serving premium beers, a selection of red, white and sparkling wines and softdrinks. \*Addtional items such as spirits, Champagne and cellared wines available for purchase on the day

- Full ticketing management including customised itineraries with your company logo, individual ticket wallets and catering coordination by DSM
- Television monitor in the suite showing live coverage and replays.
- 2 x Car Parking passes underneath or directly next to the MCG
- Official match programs for each event e..g AFL Record for AFL games
- Catering management in attendance throughout the evening